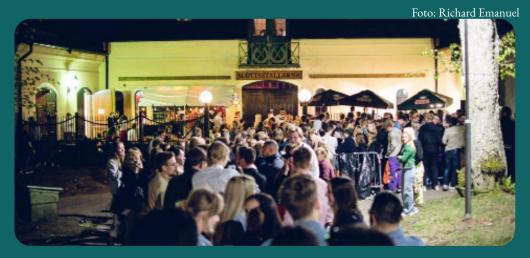

#### BUS TRIP TO SLOTTSSTALLARNA STUDENT PUB

On December 3, we arrange a bus trip to Växjö and Slottsstallarna's student pub. Come along and experience student life at its best! If it is a success, we will make this a recurring activity next semester.

Price inc. bus trip, entrance & membership VT22: 300 SEK Pris inc. bus trip & entrance: 150 SEK Date & Time: December 3. 19.30 - 04.00 Read more & book your ticket